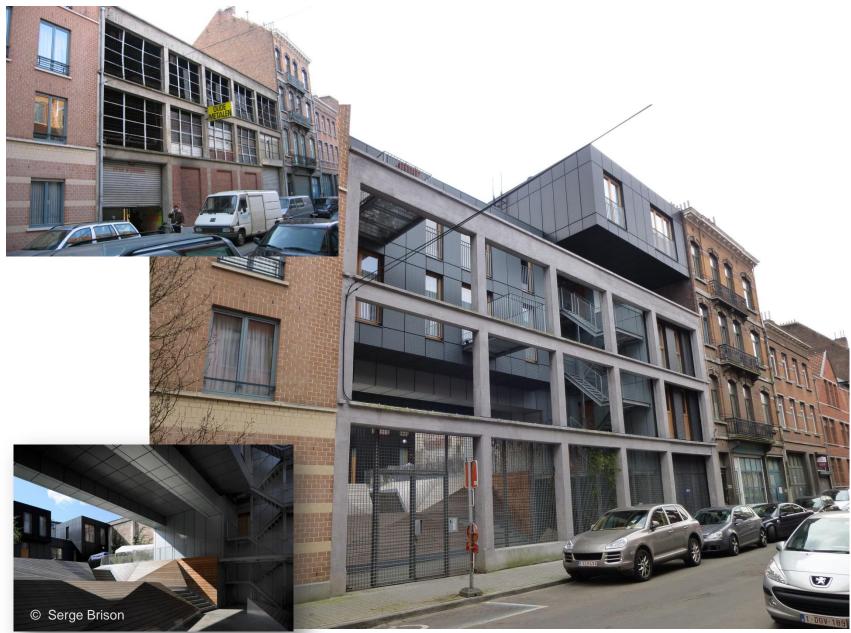

#### **PUBLIC RESOURCES**

For each SNC

Region: 11.000.000 € (subsidy 95% max of the total)

Municipality : **580.000** € (min 5% or more)

Federal / Beliris : 3.000.000 €

Total : nearly **15.000.000** €

CQ Escaut-Meuse - Amphora / social grocery