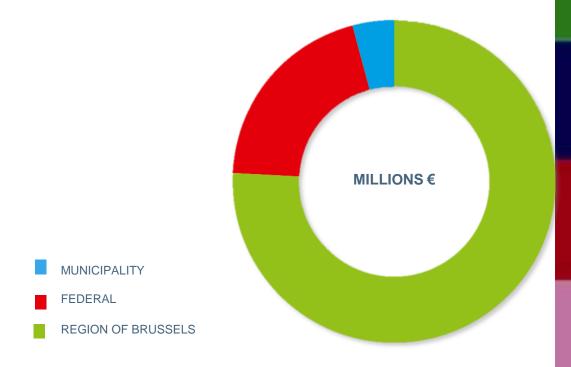

#### **PUBLIC RESOURCES**

For each SNC

Region: 11.000.000 € (subsidy 95% max of the total)

Municipality : **580.000** € (min 5% or more)

Federal / Beliris : 3.000.000 €

Total : nearly **15.000.000** €

CQ Escaut-Meuse - Amphora / social grocery