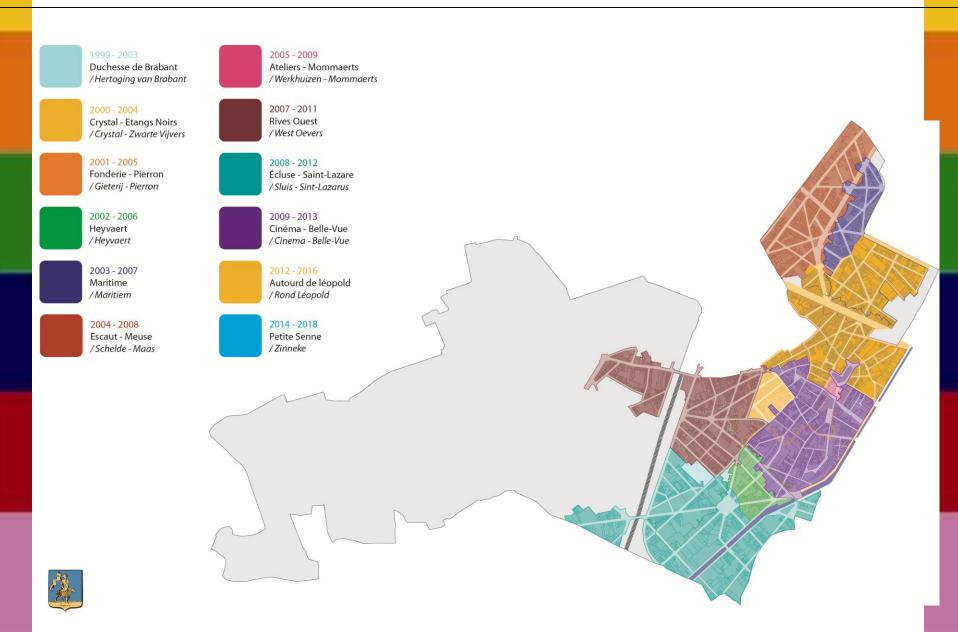

nomics coordinators for the area contracts (4), the administrative coordinators for the Cities Policy (1)



# Programmes implemented directly by the Subsidised Projects Department



#### with the help of the Brussels-Capital Region :

**Neighbourhood Contract** 

Specific subsidies (for infrastructures, etc)



#### with the help of the Federal Government (Cities Policy):

**City Contracts & Sustainable City Contracts** 

Housing Plan



#### with the help of the European Union:

ERDF 2000-2006 (Objective 2: urban revitalisation)

ERDF 2007-2013 (ERDF 2013: urban development)





# Principles of neighbourhood contract

INTEGRATED APPROACH: CONTRACT

• TERRITORIAL APPROACH: AREA

SHORT IMPLEMENTATION TIME: 4 TO 6 YEARS

4 TYPES OF ACTIONS



#### LES CONTRATS DE QUARTIER A MOLENBEEK...



#### **PUBLIC RESOURCES**

For each SNC

Region: 11.000.000 € (subsidy 95% max of the total)

Municipality : **580.000** € (min 5% or more)

Federal / Beliris : 3.000.000 €

Total : nearly **15.000.000** €

















CQ Escaut-Meuse - Amphora / social grocery





CQ Heyvaert - Sport center