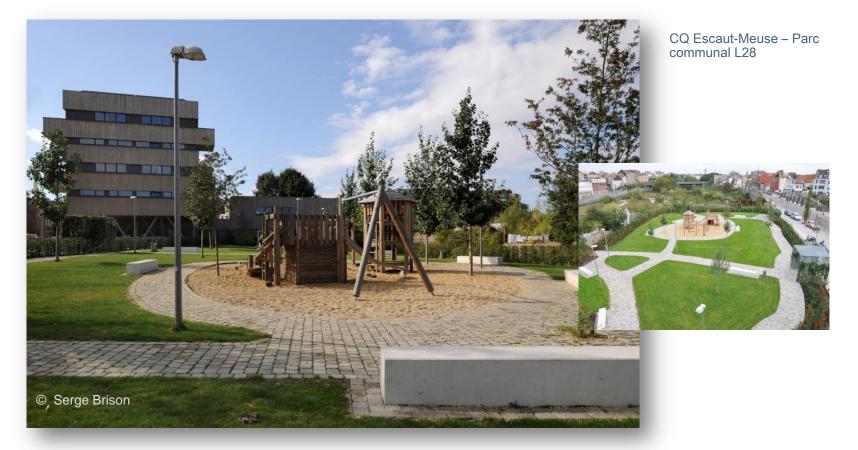

#### **PUBLIC RESOURCES**

For each SNC

Region: 11.000.000 € (subsidy 95% max of the total)

Municipality : **580.000** € (min 5% or more)

Federal / Beliris : 3.000.000 €

Total : nearly **15.000.000** €

CQ Escaut-Meuse - Amphora / social grocery